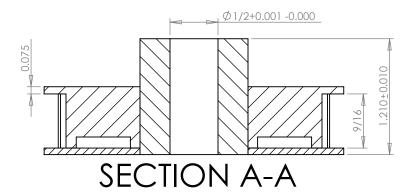

NOTE: CORED PULLEYS HAVE 1/16" THICK RIBS, REINFORCEMENT

## Part Number: 24L050DF

## **Part Description:**

3/8" Pitch (L) Lexan Timing Belt Pulleys For Belts 1/2" Wide

Dimensions are in inches Tolerances: Fractional <u>+</u> 0.015

PROPRIETARY AND CONFIDENTIAL:

THE INFORMATION CONTAINED IN THIS DRAWING IS THE SOLE PROPERTY OF PUTNAM PRECISION MOLDING. ANY REPRODUCTION IN PART OR AS A WHOLE WITHOUT THE WRITTEN FERMISSION OF PUTNAM PRECISION MOLDING. ANY REPRODUCTION IN PART OR AS A WHOLE WITHOUT THE WRITTEN FERMISSION OF PUTNAM PRECISION MOLDING. SPROHISTIED. INFORMATION IN THIS DRAWING IS PROVIDED FOR REFERENCE ONLY.