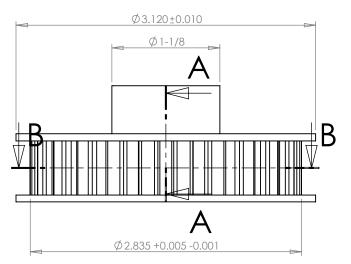

## Part Number: 24L050DF

## **Part Description:**

3/8" Pitch (L) Lexan Timing Belt Pulleys For Belts 1/2" Wide

Dimensions are in inches Tolerances: Fractional <u>+</u> 0.015

PROPRIETARY AND CONFIDENTIAL:

THE INFORMATION CONTAINED IN THIS DRAWING IS THE SOLE PROPERTY OF PUTNAM PRECISION MOLDING. ANY REPRODUCTION IN PART OR AS A WHOLE WITHOUT THE WRITTEN FERMISSION OF PUTNAM PRECISION MOLDING. ANY REPRODUCTION IN PART OR AS A WHOLE WITHOUT THE WRITTEN FERMISSION OF PUTNAM PRECISION MOLDING. SPROHISTIED. INFORMATION IN THIS DRAWING IS PROVIDED FOR REFERENCE ONLY.