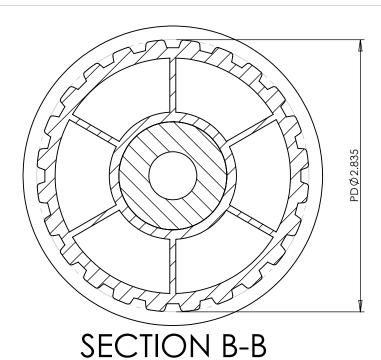

NOTE: CORED PULLEYS HAVE 1/16" THICK RIBS, REINFORCEMENT



## PLASTOCK ®

**Manufactured by Putnam Precision Molding** 

www.plastock.biz © 2010 Putnam Precision Molding

## Part Number: 24L050DF

## **Part Description:**

3/8" Pitch (L) Lexan Timing Belt Pulleys For Belts 1/2" Wide

Dimensions are in inches Tolerances: Fractional <u>+</u> 0.015

PROPRIETARY AND CONFIDENTIAL:

THE INFORMATION CONTAINED IN THIS DRAWING IS THE SOLE PROPERTY OF PUTNAM PRECISION MOLDING. ANY REPRODUCTION IN PART OR AS A WHOLE WITHOUT THE WRITTEN FERMISSION OF PUTNAM PRECISION MOLDING. ANY REPRODUCTION IN PART OR AS A WHOLE WITHOUT THE WRITTEN FERMISSION OF PUTNAM PRECISION MOLDING. SPROHISTIED. INFORMATION IN THIS DRAWING IS PROVIDED FOR REFERENCE ONLY.